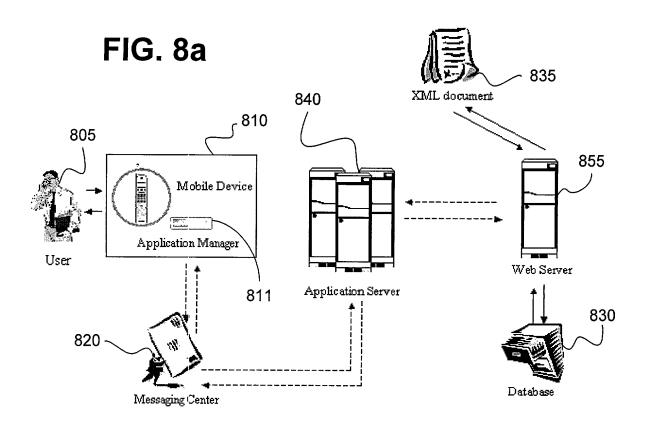

Title: Wireless Information Systems and Methods Inventor: Yang et al. Docket No. 55099.00014



Docket No. 55099.00014

2/15



FIG. 1b

then the mil that the time that it to the time the time the the thin the time that the

3/15

FIG. 2



Half then the He Half Half He

Anny Hoofe doors doors from Anny Me



FIG. 3

5/15



Title: Wireless Information Systems and Methods

Inventor: Yang et al. Docket No. 55099.00014

## 6/15



neng gira, geng gira, gi

į.

H. H. H. H. H. H.

to

1

1

the trad that that then the

7/15



FIG. 5

Inventor: Yang et al. Docket No. 55099.00014

8/15



FIG. 6

Title: Wireless Information Systems and Methods Inventor: Yang et al. Docket No. 55099 00014

9/15



## 10/15





## 11/15







"HE L'" H" H" H"

FIG. 9

Inventor: Yang et al. Docket No. 55099 00014

## 13/15



this died were said that the test to the test the test that the test that the

FIG. 10

Title: Wireless Information Systems and Methods Inventor: Yang et al. Docket No. 55099.00014



FIG. 11

B. L.A L.A A. B.

THE WAY

tion and some som some

Title: Wireless Information Systems and Methods Inventor: Yang et al.

Docket No. 55099.00014

15/15 Start **FIG. 12** 1205 Query Command Queue Status 1200 1210 Unprocessed Commands? Yes 1215 Identify Command Type 1250 1225 1220 Data Perform Other Configuration? Manipulation? Command Type No Yes Yes 1230 **Identify Command Identify Command Function** Function 1235 1255 1245 Update Other Data Application db? No Manipulation Yes 1240-Update Procedure